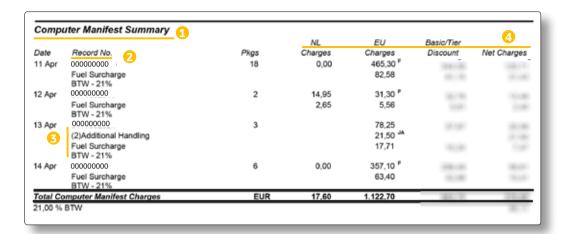

| Computer Manifest        |
|--------------------------|
| Summary/                 |
| Computer Manifest Detail |

The summary provides an overview of any UPS shipments made domestically or within the European Union during the billing period. The detail gives you a full breakdown of every individual shipment including weight, zone, service, destination, charges, reference details and corrections.

#### Record Number

A reference UPS automatically assigns to all Computer Manifest related volume made on a given day.